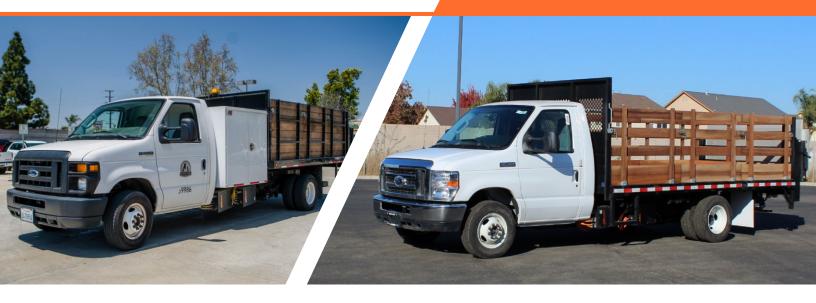

# Flat Beds CLASS 4

**Flat beds and utility trucks** are great candidates for electrification, due to their fixed route operations and return-to-depot patterns. All-electric flat bed trucks can serve municipalities, schools, universities, agriculture, and more.

**Motiv Power Systems** has been electrifying flat beds for companies serving communities as the backbone of modern commerce since 2015.