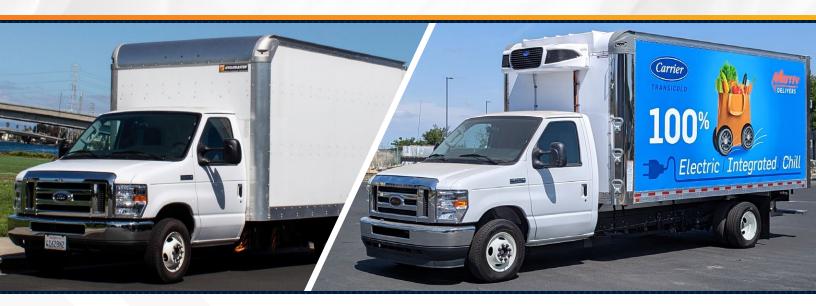

# **BOX TRUCKS**

Motiv's electric box trucks have been running daily routes since 2015, and now feature a range of up to 200 miles. Our all-electric trucks are built in partnership with fleet customers and their needs, and offer unparalleled reliability, enhanced driver experience, and reduced maintenance costs.

What's more, we feature the most experienced customer support team in the industry. Our product line also features refrigerated box trucks for all-day delivery of fresh goods.