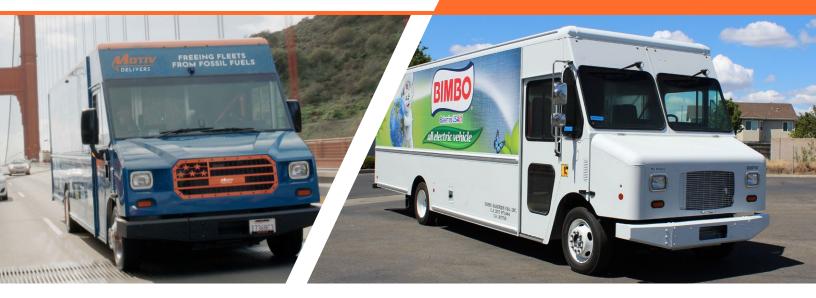

## Step Vans

**Step vans** are great candidates for electrification, due to the last-mile, fixed route operations and return-to-depot patterns. All-electric step van fleets can include large parcel/delivery, linen/uniform, food/beverage, and specialty applications such as food trucks, bookmobiles, medical, and more.

**Motiv Power Systems** has been electrifying step vans serving communities as the backbone of modern commerce since 2015. Customers include Purolator, Cintas, Alsco, Aramark, Bimbo Bakeries, USPS, and more.