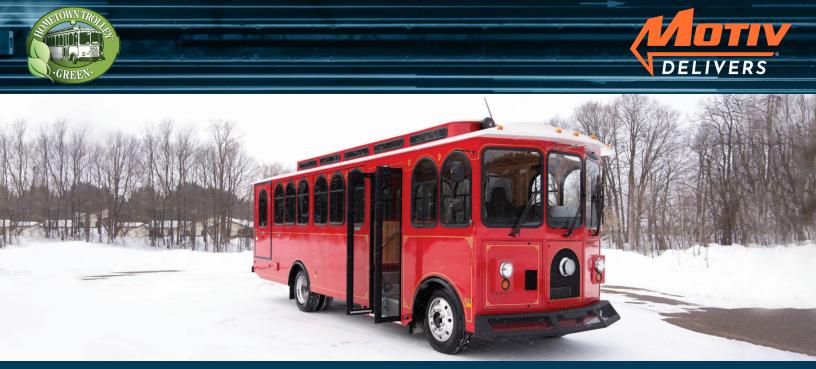

## ALL-ELECTRIC TROLLEY

## **EPIC F-53 CHASSIS SPECIFICATIONS**

| OEM PLATFORM                           | Ford F-53                                                             |
|----------------------------------------|-----------------------------------------------------------------------|
| MAX GVWR                               | 26,000 lbs                                                            |
| BATTERY TECHNOLOGY                     | Lithium-ion                                                           |
| BATTERY CAPACITY                       | 127 kWh                                                               |
| RANGE                                  | 105 miles                                                             |
| OVERALL LENGTH                         | 29'                                                                   |
| PEAK MOTOR POWER RATING                | 230 kW / 308 hp                                                       |
| PEAK MOTOR TORQUE RATING               | 2,400 Nm / 1,770 ft-lbs                                               |
| GRADEABILITY                           | 20%                                                                   |
| REGENERATIVE BRAKING                   | Standard                                                              |
| PASSENGER COUNT                        | Up to 28 passengers,<br>with multiple floorplans<br>and ADA available |
| LEVEL 2 AC CHARGING                    | Up to 19.2 kW / J1772                                                 |
| 50% CHARGE TIME                        | ~3.75 hours                                                           |
| 100% CHARGE TIME                       | ~8 hours                                                              |
| LEVEL 3 DC FAST CHARGING<br>(Optional) | 60 kW / CCS                                                           |

## EPIC F-53

The trolley can be prouduced with elegant vintage features such as spiral brass, mahogany, and leather grab straps, or finished with mass transit features for durability.

The EPIC F-53 comes with three lithium-ion battery packs, our patented AdaptEV™ software platform, and our next-gen Adaptive Battery Controller®.